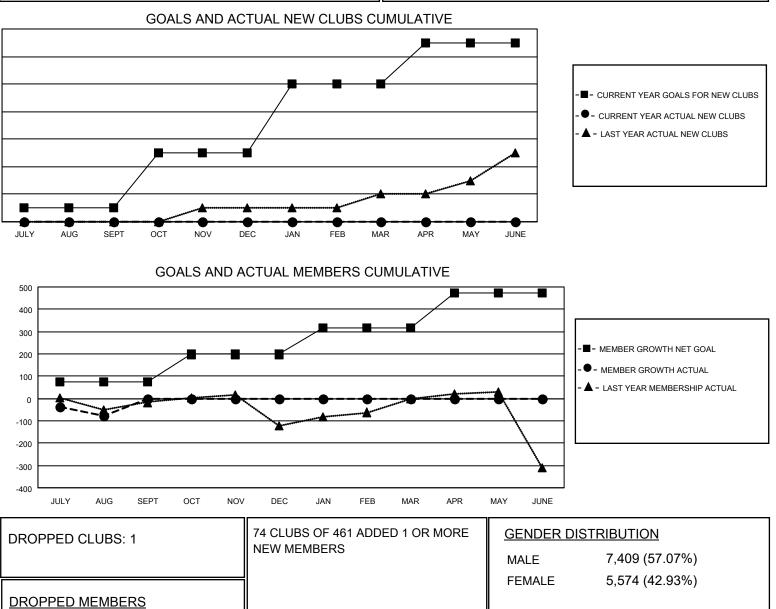

## GMT MONTHLY MEMBERSHIP PROGRESS REPORT Results as of: 8/31/2024

**Multiple District 20** 

LOCATION: NEW YORK

GMT: OPEN

| GMT: OPEN             |               |           |               |                       |                        |                         | GMT CA 1                                           |
|-----------------------|---------------|-----------|---------------|-----------------------|------------------------|-------------------------|----------------------------------------------------|
| Clubs                 |               |           |               | Members               |                        |                         |                                                    |
| RESULTS FOR 2024-2025 |               |           |               | RESULTS FOR 2024-2025 |                        |                         |                                                    |
| QUARTER               | NEW CLUB GOAL | NEW CLUBS | DROPPED CLUBS | QUARTER               | BER GROWTH NET<br>GOAL | MEMBER GROWTH<br>ACTUAL | DROPPED<br>MEMBERS ACTUAL<br>(including transfers) |
| JULY/AUG/SEPT         | 1             | 0         | 1             | JULY/AUG/SEPT         | 76                     | 224                     | 258                                                |
| OCT/NOV/DEC           | 4             | 0         | 0             | OCT/NOV/DEC           | 122                    | 0                       | 0                                                  |
| JAN/FEB/MAR           | 5             | 0         | 0             | JAN/FEB/MAR           | 120                    | 0                       | 0                                                  |
| APR/MAY/JUNE          | 3             | 0         | 0             | APR/MAY/JUNE          | 157                    | 0                       | 0                                                  |